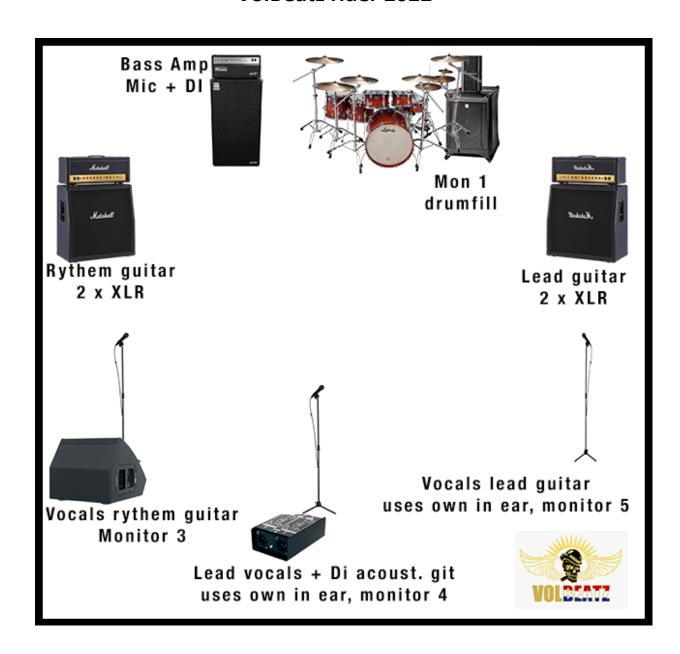

## **Connection Sheet**

| NR | Instr.               | Type microphone      |
|----|----------------------|----------------------|
| 1  | Kick 1               | AKG D 112 / audix D6 |
| 2  | Kick 2               | AKG D 112 / audix D6 |
| 3  | Snare top            | SM 57                |
| 4  | Snare bottom         | SM 57                |
| 5  | Tom 1                | E604                 |
| 6  | Tom 2                | E604                 |
| 7  | Tom 3                | E604                 |
| 8  | Floor tom            | E604                 |
| 9  | Oh I                 | E614                 |
| 10 | OH R                 | E614                 |
| 11 | Hihat                | Sm 57                |
| 12 | Bas DI               | XLR                  |
| 13 | Bas MIC              | Bas mic              |
| 14 | Rythem guitar I      | XLR                  |
| 15 | Rythem guitar r      | XLR                  |
| 16 | Lead guitar L        | XLR                  |
| 17 | Lead guitar R        | XLR                  |
| 18 | Acoustic guitar      | DI Box               |
| 19 | Vocals Rythem guitar | Sm 58 beta           |
| 20 | Lead Vocals          | Sm 57 Beta           |
| 21 | Vocals lead Guitar   | Sm 58 Beta           |

## **Monitor settings**

| Monitor | Monitor Type           | Settings                                             |
|---------|------------------------|------------------------------------------------------|
| nr      |                        |                                                      |
| Mon 1   | Drums - Drumfill       | Bassdrum 50%, zang 30%,lead guitar 20%               |
| Mon 2   | Bass guitar – FL mon   | Band mix with own vocals on top                      |
| Mon 3   | Rythem guitar – FL mon | Bass, lead guitar, vocals, on top own guitar and voc |
| Mon 4   | Lead vocals – IN EAR   | 70% lead vocals + acoust Git, 30% backing vocals     |
| Mon 5   | Lead Guitar – IN EAR   | Complete band mix WITHOUT Lead guitar, own           |
|         |                        | vocals on top (mixes lead guitar on own system)      |